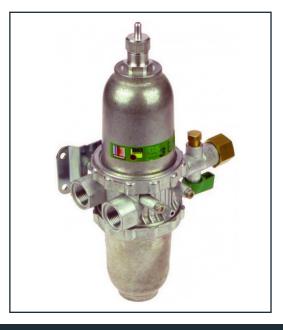

## **Product Description**

The GOK GS Pro Deaerator is an internal fitting deaerator for oil heating systems.

An oil Deaerator eliminates many common oil heating problems which prevent a burner from operating at peak performance by removing air from the system, delivering foam-free fuel to the nozzle, and reducing issues caused by cold fuel – benefits which ultimately provide for cleaner, maximized combustion.

An oil deaerator is an essential component in an oil heating system, designed to remove dissolved gases, primarily air, from the heating oil. The presence of air in the oil can cause several operational issues, such as reduced efficiency, corrosion of system components, and potential blockages. By extracting these gases, the deaerator enhances the overall performance and longevity of the heating system.

### **Main Features**

- O Usage: Internal & External
- O Flow Rate: 110lph
- O Usage: Internal & External
- O Flow Rate: 110lph

- Max. pressure : 16 bar
- O Includes: Isolation Valve & Internal Filter
- O Max. de-aeration capacity : 5 l/h air
- O Pipe connections : 3/8" BSP

### **Other Features**

- •Max. oil throughput in pump cycle : 80 l/h light oil
- •Max. oil throughput at burner jet : 120 l/h light oil
- •Max. ambient temperature : 80°C
- •Max. operating temperature : 80°C
- •Max Pressure: 6 Bar with Plastic Cover, 10 Bar with Easy Change Filter Element, 16 Bar with Metal Cover