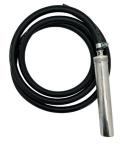

### **Accessories & Spares**

| Part Number | Description                             |
|-------------|-----------------------------------------|
| TTV-FILTER  | Replacement Filter Kit for Tanktop      |
| TTV-FLOAT   | Replacement Float Kit for Tanktop       |
| TTV-WEATHER | Spare Weatherproof Dust Cap for Tanktop |

Replacement Filter Kit

Replacement Float Kit

Spare Weatherproof Dust Cap