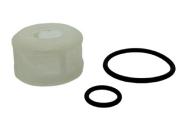

### **Accessories & Spares**

| Part Number | Description                             |
|-------------|-----------------------------------------|
| TTV-FILTER  | Replacement Filter Kit for Tanktop      |
| TTV-FLOAT   | Replacement Float Kit for Tanktop       |
| TTV-WEATHER | Spare Weatherproof Dust Cap for Tanktop |

Replacement Filter Kit

Replacement Float Kit

Spare Weatherproof Dust Cap