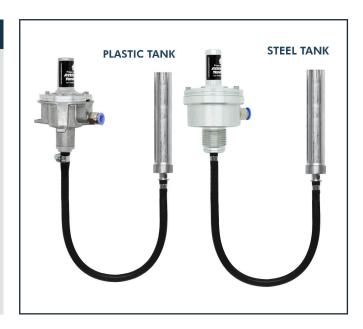

| Part Number | Description                                 |
|-------------|---------------------------------------------|
| TTV-01-C    | Tank Top Off Take Valve - For Plastic Tanks |
| TTV-01      | Tank Top Off Take Valve - For Steel Tanks   |