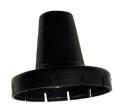

### **Accessories & Spares**

| Part Number | Description                             |
|-------------|-----------------------------------------|
| TTV-FILTER  | Replacement Filter Kit for Tanktop      |
| TTV-FLOAT   | Replacement Float Kit for Tanktop       |
| TTV-WEATHER | Spare Weatherproof Dust Cap for Tanktop |

Replacement Filter Kit

Replacement Float Kit

Spare Weatherproof Dust Cap